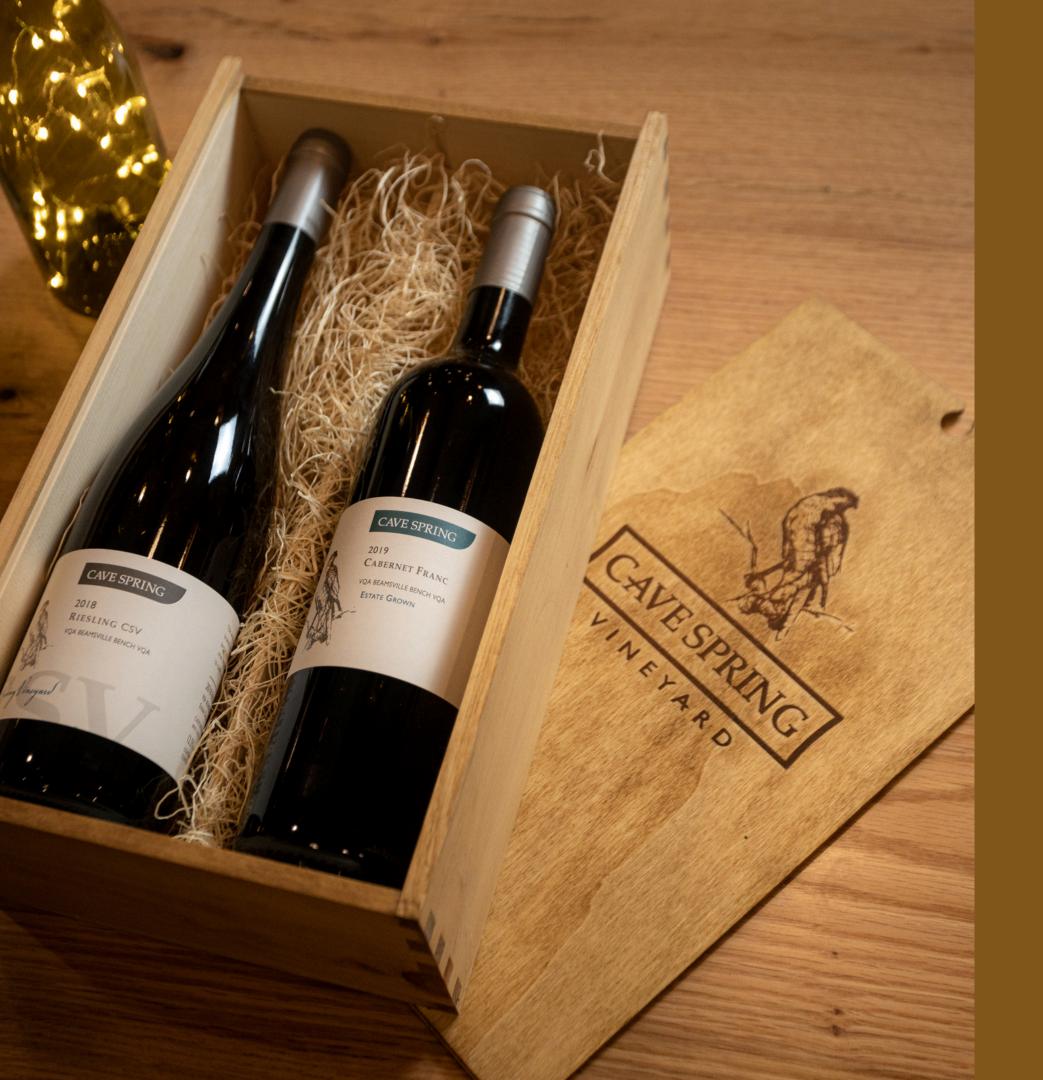

### CUSTOM EXPERIENCES

Let us curate a custom experience to suit your needs

Add a thoughtful gift to your experiences. Choose from our three thoughtfully curated packages: Silver, Gold, or Platinum.

You may also choose to create your own custom gift set by selecting from our wine list and packaging options.

# curated PACKAGES