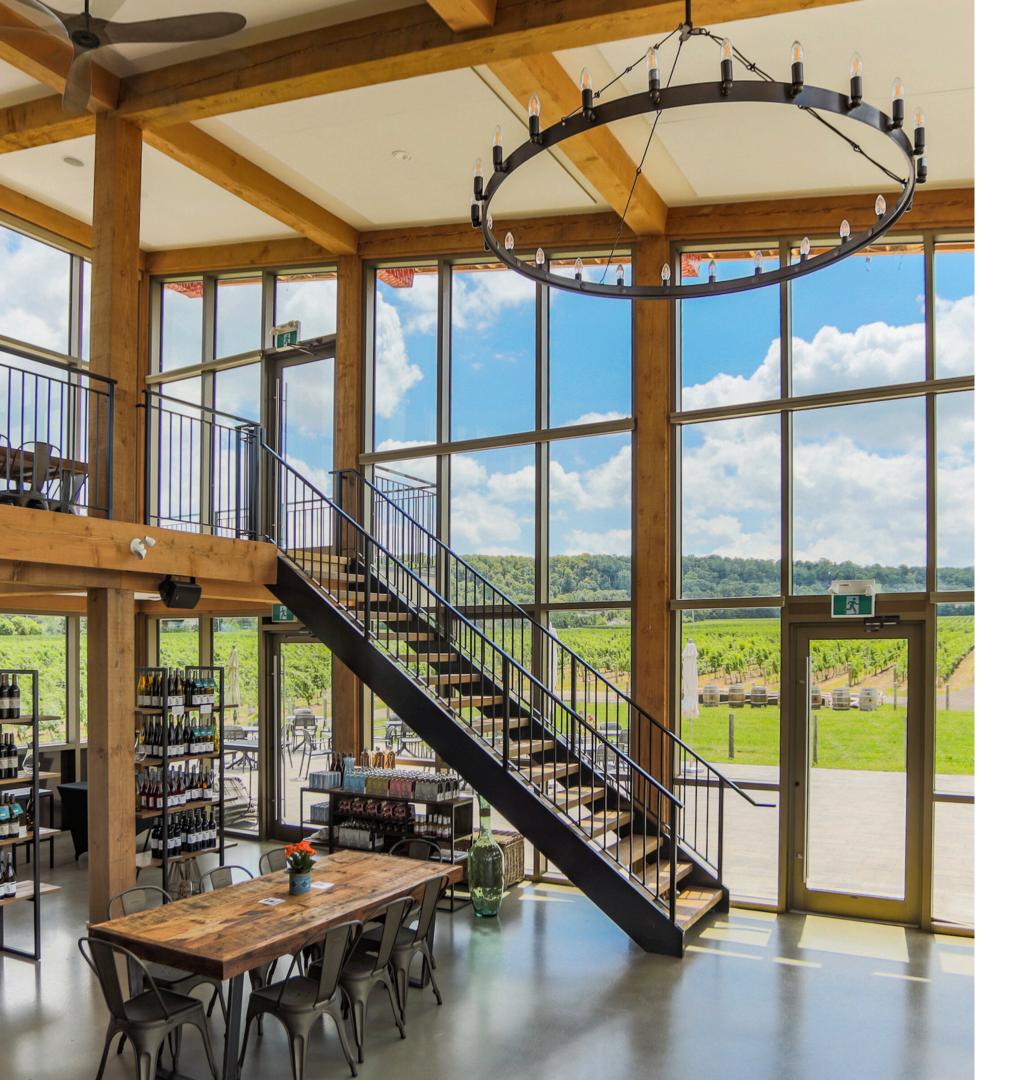

## **VINEYARD TASTING ROOM PRIVATE EXPERIENCES** & TEAM BUILDING

WINE & BITES pleasures.

Start your experience with a glass of CSV sparkling wine as you take in the breathtaking views of Cave Spring Vineyard. Discover the rich history of our vineyard, then enjoy a flight of four exclusive wines in a private tasting